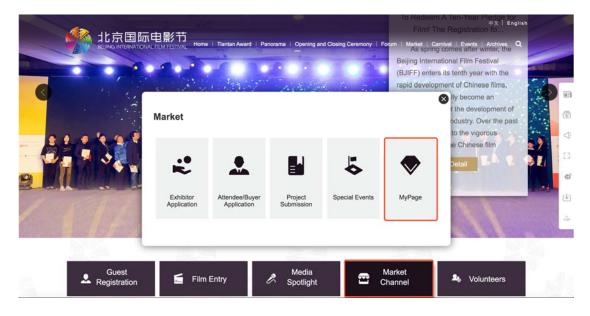

## 5 MyPage

After the registration channel is closed, you can log in to the Exhibitor page from MyPage in the system as below: