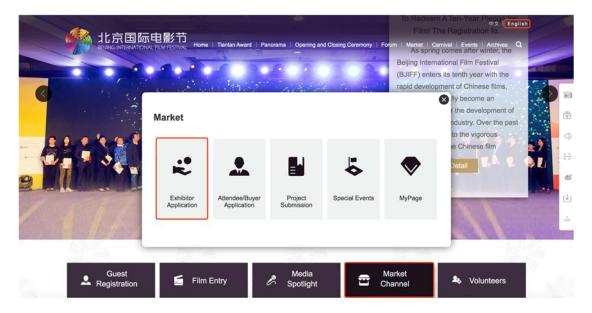

Way 1: Click on "Exhibition" under the "Market" navigation bar to enter the details page. Then, click on the Exhibitor registration link as shown below:

Way 2: Click on "Market" shown in the special section to open the secondary-level directory and select "Exhibitor Application" as below: