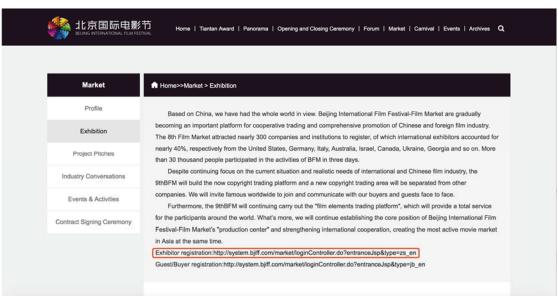

Way 1: Click on "Exhibition" under the "Market" navigation bar to enter the details page. Then, click on the Exhibitor registration link as shown below:

Way 2: Click on "Market" shown in the special section to open the secondary-level directory and select "Exhibitor Application" as below: