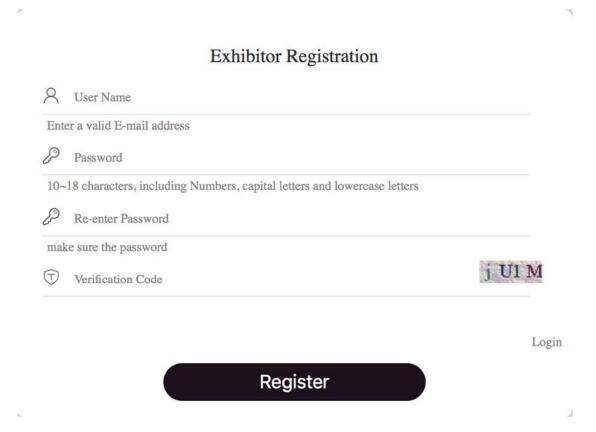

Step 2: Click on "Next" to enter the login page of Exhibitor registration as below:

Step 3: On the login page, click on "Register now!" for exhibitor registration as below:

Step 4: Complete the registration information. After your information is

successfully validated, click on "Register". Now, you will be prompted for "User registration successful" and return to the login page as below: