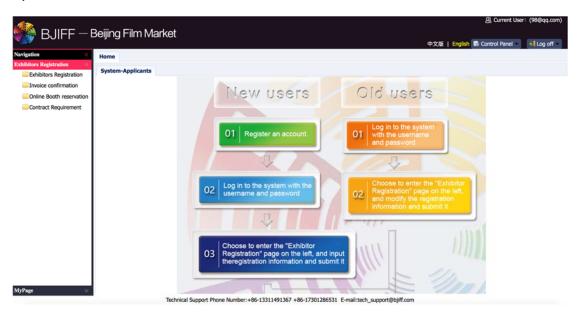

## 3 Exhibitor Registration

Any exhibitor who has registered current or previous editions of Beijing Film Market can use registered user name, password and verification code for login as below:

In case of successful login, you will be directed to the Beijing Film Market service system where you can refer to "System-Applicants" for subsequent operations, and the details are shown as below: