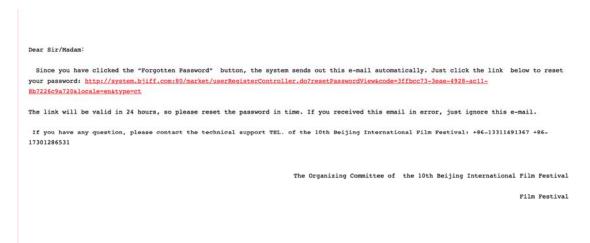

Step 2: Click on "To verify" as below:

BJIFF has sent you an email to update your password, please go to check your registered email in 24 hours.

To verify

Log in to your mailbox with account and password to find the "Forget password prompts" mail, and click on the link attached to the mail as below: