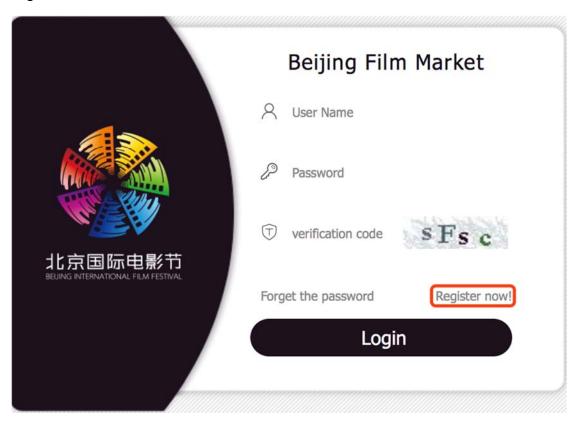

Step 2: Click on "Next" to enter the login page of Exhibitor registration as below:

Step 3: On the login page, click on "Register now!" for exhibitor registration as below:

Step 4: Complete the registration information. After your information is