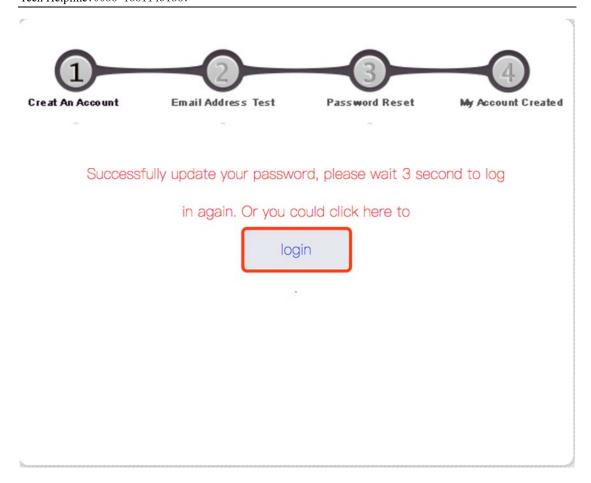

Step 3: Fill in your password. After the information is successfully validated, click on "Submit" as below:

Step 4: Once the password is reset successfully, you can log in to the system with your user name and new password as below: