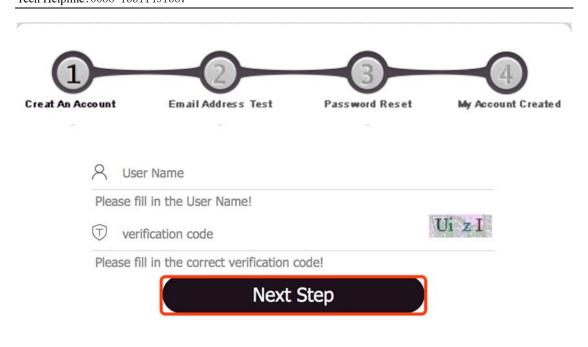

## 4 Forget Password

If you forget the password, please click on "Forget the password" to retrieve password simply by following the instructions as below:

Step 1: Fill in your user name and verification code. After the information is successfully validated, click on "Next Step" as below: