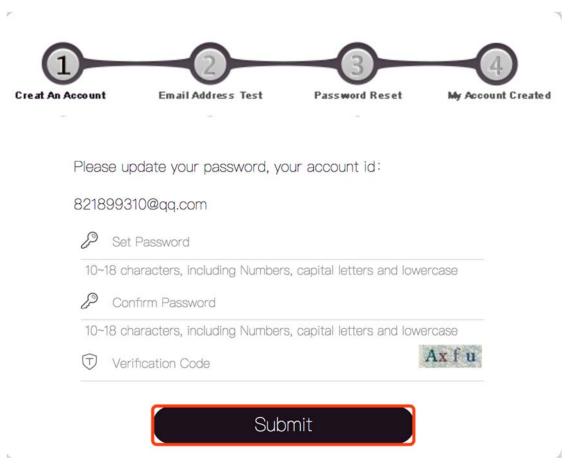

Step 3: Fill in your password. After the information is successfully validated, click on "Submit" as below:

Step 4: Once the password is reset successfully, you can log in to the system with your user name and new password as below: