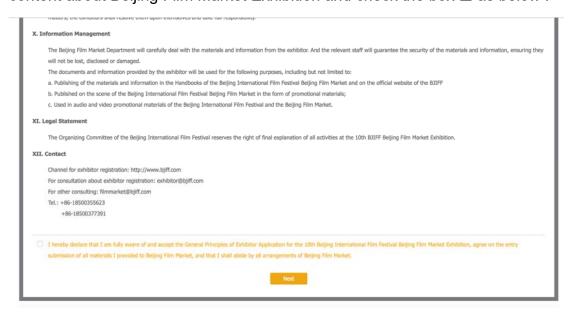

### 2 ExhibitorRegistration

Step 1: On the page of General Principles of Exhibitor Application for the 10th Beijing International Film Festival Beijing Film Market Exhibition, read the content about Beijing Film Market Exhibition and check the box ☑ as below :