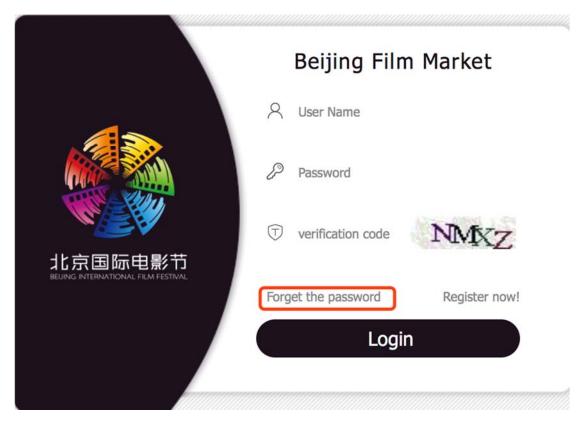

## 4 Forget Password

If you forget the password, please click on "Forget the password" to retrieve password simply by following the instructions as below:

Step 1: Fill in your user name and verification code. After the information is successfully validated, click on "Next Step" as below: