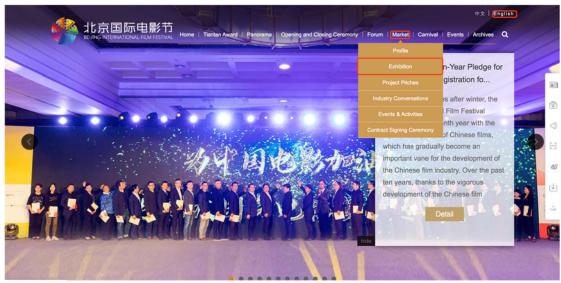

Way 1: Click on "Exhibition" under the "Market" navigation bar to enter the details page. Then, click on the Exhibitor registration link as shown below:

Way 2: Click on "Market" shown in the special section to open the secondary-level directory and select "Exhibitor Application" as below: